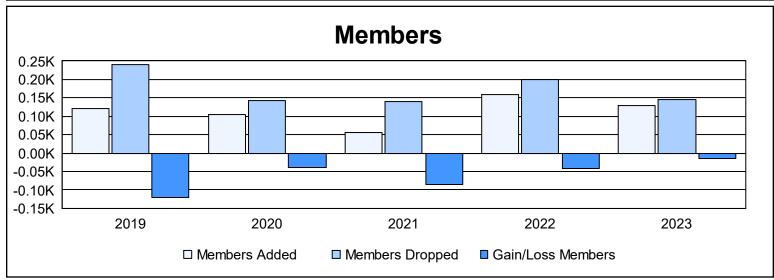

District 4 A3 As of June 2023 Cumulative

| Year      | New<br>Clubs | Dropped<br>Clubs | Gain/<br>Loss<br>Clubs | New<br>Members | Charter<br>Members | Reinstate<br>Members | Transfer<br>Members | Total<br>Member<br>Added | Total<br>Members<br>Dropped | Gain/<br>Loss<br>Members |
|-----------|--------------|------------------|------------------------|----------------|--------------------|----------------------|---------------------|--------------------------|-----------------------------|--------------------------|
| 2018-2019 | 0            | 1                | -1                     | 103            | 1                  | 6                    | 11                  | 121                      | 241                         | -120                     |
| 2019-2020 | 0            | 1                | -1                     | 100            | 0                  | 3                    | 2                   | 105                      | 143                         | -38                      |
| 2020-2021 | 0            | 1                | -1                     | 47             | 3                  | 3                    | 4                   | 57                       | 141                         | -84                      |
| 2021-2022 | 0            | 3                | -3                     | 130            | 0                  | 18                   | 12                  | 160                      | 201                         | -41                      |
| 2022-2023 | 0            | 1                | -1                     | 106            | 5                  | 9                    | 9                   | 129                      | 145                         | -16                      |
| Average   | 0            | 1                | -1                     | 97             | 2                  | 8                    | 8                   | 114                      | 174                         | -60                      |