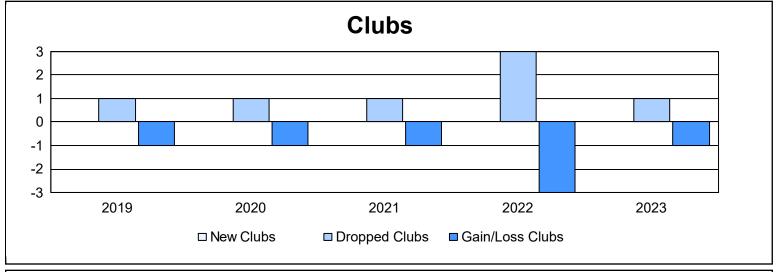

District 4 A3 As of June 2023 Cumulative

| Year      | New<br>Clubs | Dropped<br>Clubs | Gain/<br>Loss<br>Clubs | New<br>Members | Charter<br>Members | Reinstate<br>Members | Transfer<br>Members | Total<br>Member<br>Added | Total<br>Members<br>Dropped | Gain/<br>Loss<br>Members |
|-----------|--------------|------------------|------------------------|----------------|--------------------|----------------------|---------------------|--------------------------|-----------------------------|--------------------------|
| 2018-2019 | 0            | 1                | -1                     | 103            | 1                  | 6                    | 11                  | 121                      | 241                         | -120                     |
| 2019-2020 | 0            | 1                | -1                     | 100            | 0                  | 3                    | 2                   | 105                      | 143                         | -38                      |
| 2020-2021 | 0            | 1                | -1                     | 47             | 3                  | 3                    | 4                   | 57                       | 141                         | -84                      |
| 2021-2022 | 0            | 3                | -3                     | 130            | 0                  | 18                   | 12                  | 160                      | 201                         | -41                      |
| 2022-2023 | 0            | 1                | -1                     | 106            | 5                  | 9                    | 9                   | 129                      | 145                         | -16                      |
| Average   | 0            | 1                | -1                     | 97             | 2                  | 8                    | 8                   | 114                      | 174                         | -60                      |